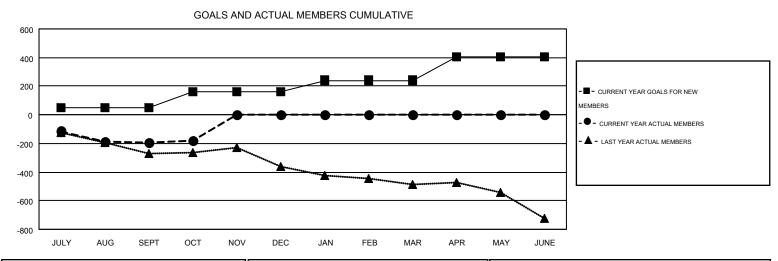

JUNE

|               |                  | Clubs             |                  |                  | Members               |                    |                                        |                    |                  |  |
|---------------|------------------|-------------------|------------------|------------------|-----------------------|--------------------|----------------------------------------|--------------------|------------------|--|
|               | RESUI            | LTS FOR 2016-2017 | •                |                  | RESULTS FOR 2016-2017 |                    |                                        |                    |                  |  |
| QUARTER       | NEW CLUB<br>GOAL | NEW CLUBS         | DROPPED<br>CLUBS | NET<br>GAIN/LOSS | QUARTER               | NEW MEMBER<br>GOAL | CHARTER AND<br>NEW<br>MEMBERS<br>ADDED | DROPPED<br>MEMBERS | NET<br>GAIN/LOSS |  |
| JULY/AUG/SEPT | 3                | 0                 | 3                | -3               | JULY/AUG/SEPT         | 48                 | 283                                    | 478                | -195             |  |
| OCT/NOV/DEC   | 4                | 0                 | 0                | 0                | OCT/NOV/DEC           | 113                | 140                                    | 124                | 16               |  |
| JAN/FEB/MAR   | 5                | 0                 | 0                | 0                | JAN/FEB/MAR           | 80                 | 0                                      | 0                  | 0                |  |
| APR/MAY/JUNE  | 8                | 0                 | 0                | 0                | APR/MAY/JUNE          | 162                | 0                                      | 0                  | 0                |  |